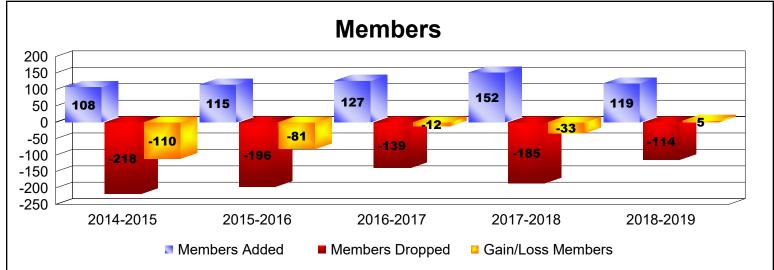

District 12 I As of June 2019 Cumulative

| Year      | New<br>Clubs | Dropped<br>Clubs | Gain/<br>Loss<br>Clubs | New<br>Members | Charter<br>Members | Reinstate<br>Members | Transfer<br>Members | Total<br>Member<br>Added | Total<br>Members<br>Dropped | Gain/<br>Loss<br>Members |
|-----------|--------------|------------------|------------------------|----------------|--------------------|----------------------|---------------------|--------------------------|-----------------------------|--------------------------|
| 2014-2015 | 0            | -3               | -3                     | 93             | 3                  | 3                    | 9                   | 108                      | -218                        | -110                     |
| 2015-2016 | 0            | -3               | -3                     | 103            | 0                  | 4                    | 8                   | 115                      | -196                        | -81                      |
| 2016-2017 | 0            | -2               | -2                     | 110            | 1                  | 8                    | 8                   | 127                      | -139                        | -12                      |
| 2017-2018 | 1            | -1               | 0                      | 114            | 28                 | 7                    | 3                   | 152                      | -185                        | -33                      |
| 2018-2019 | 0            | 0                | 0                      | 104            | 0                  | 10                   | 5                   | 119                      | -114                        | 5                        |
| Average   | 0            | -2               | -2                     | 105            | 6                  | 6                    | 7                   | 124                      | -170                        | -46                      |