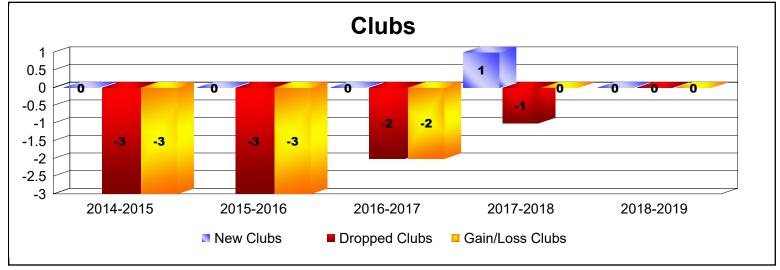

District 12 I As of June 2019 Cumulative

| Year      | New<br>Clubs | Dropped<br>Clubs | Gain/<br>Loss<br>Clubs | New<br>Members | Charter<br>Members | Reinstate<br>Members | Transfer<br>Members | Total<br>Member<br>Added | Total<br>Members<br>Dropped | Gain/<br>Loss<br>Members |
|-----------|--------------|------------------|------------------------|----------------|--------------------|----------------------|---------------------|--------------------------|-----------------------------|--------------------------|
| 2014-2015 | 0            | -3               | -3                     | 93             | 3                  | 3                    | 9                   | 108                      | -218                        | -110                     |
| 2015-2016 | 0            | -3               | -3                     | 103            | 0                  | 4                    | 8                   | 115                      | -196                        | -81                      |
| 2016-2017 | 0            | -2               | -2                     | 110            | 1                  | 8                    | 8                   | 127                      | -139                        | -12                      |
| 2017-2018 | 1            | -1               | 0                      | 114            | 28                 | 7                    | 3                   | 152                      | -185                        | -33                      |
| 2018-2019 | 0            | 0                | 0                      | 104            | 0                  | 10                   | 5                   | 119                      | -114                        | 5                        |
| Average   | 0            | -2               | -2                     | 105            | 6                  | 6                    | 7                   | 124                      | -170                        | -46                      |